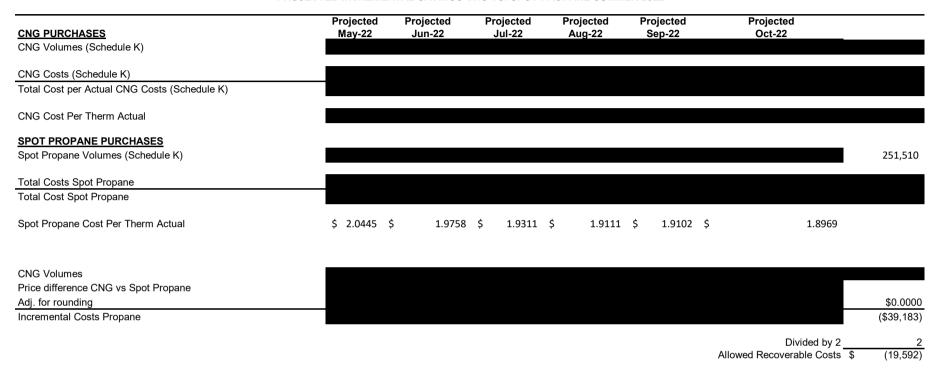

| 64,766<br>64,766<br>\$122,552 | 46,589<br>46,589<br>\$86,049 | 44,978<br>44,978<br>\$82,262 | 44,558<br>44,558<br>\$81,219 | 48,253<br>48,253<br>\$86,091 | 72,599<br>72,599<br>\$129,003 | 321,744<br>321,744<br>\$587,177 |
| 50                                                 | COST PER THERM                                                                                                                                                    | \$1.8922                      | \$1.8470                     | \$1.8289                     | \$1.8228                     | \$1.7842                     | \$1.7769                      | \$1.8250                        |

### LIBERTY - KEENE DIVISION PROJECTED INCREMENTAL SAVINGS CNG VS. SPOT PROPANE SUMMER 2022



| Inc            | cremental CNG Supply | y Costs/Savings - W | 'inter 2019 - V | Vinter 2021 |          |                 |
|----------------|----------------------|---------------------|-----------------|-------------|----------|-----------------|
| COG Period     | Year                 | Actual / Estimate   | Amount          | Recovery    | Deferred | (Refund)/Charge |
|                |                      |                     |                 |             |          |                 |
| Summer-Costs   | 2019                 | Actuals             | \$5,048         | \$2,524     | \$0      | -\$2,524        |
| Summer-Costs   | 2020                 | Actuals             | \$16,214        | \$8,107     | \$16,214 | \$8,107         |
| Total Costs    |                      |